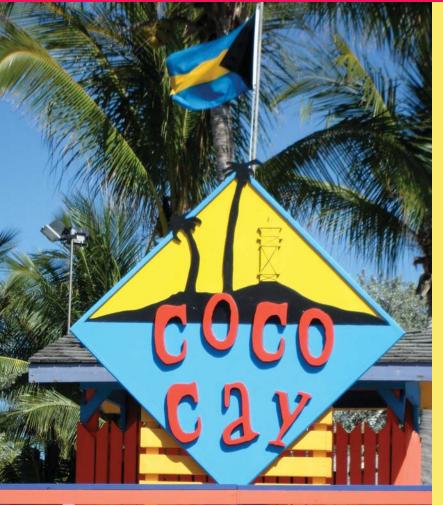

# 7-Night **Bahamas**Cruise from Bermuda

2016 SAILING DATES: May 14th, June 11th, July 9th, July 23rd, August 20th

| DAY | PORT                  | ARR     | DEP      |
|-----|-----------------------|---------|----------|
| Sat | Board in Bermuda      |         |          |
| Sun | King's Wharf, Bermuda |         | 3:00 PM  |
| Mon | Cruising              |         |          |
| Tue | Nassau, Bahamas       | 1:00 AM | 11:59 PM |
| Wed | Cococay Bahamas       | 8:00 AM | 5:00 PM  |
| Thu | Cruising              |         |          |
| Fri | Cruising              |         |          |
| Sat | Baltimore, Maryland   | 7:00 AM |          |