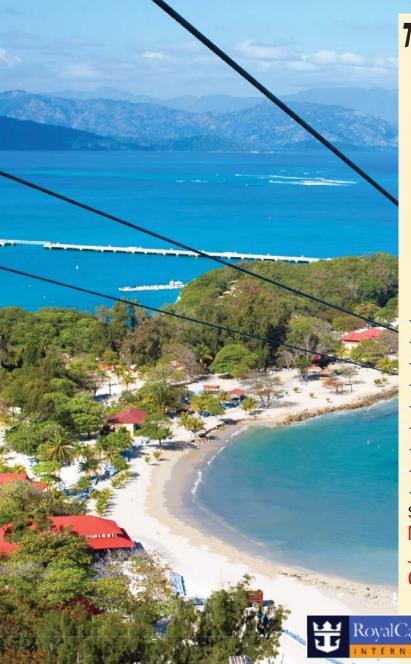

## 

7-Day Caribbean Cruise from Bermuda

| DAY | PORT                     | ARR      | DEP     |
|-----|--------------------------|----------|---------|
| Sat | Board in Bermuda         |          |         |
| Sun | Cruising                 |          |         |
| Mon | Philipsburg, St.Maarten  | 12:15 PM | 8:00 PM |
| Tue | San Juan, Puerto Rico    | 7:00 AM  | 1:00 PM |
| Wed | Labadee, Haiti           | 8:00 AM  | 4:00 PM |
| Thu | Cruising                 |          |         |
| Fri | Cruising                 |          |         |
| Sat | Cape Liberty, New Jersey | 7:00 AM  |         |